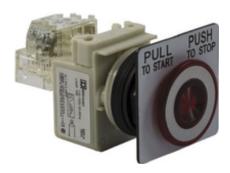

## 9001SKR9P1RH13

Pushbutton , Illuminated, Maintained (Push/Pull), Type: SK, Size: 30mm

| List Price   |  |  |
|--------------|--|--|
| Availability |  |  |

## **Technical Characteristics**

| Toominour Gridiantionion    |                                                                                                     |
|-----------------------------|-----------------------------------------------------------------------------------------------------|
| Bezel Material              | Plastic                                                                                             |
| Button/Cap Color            | Red                                                                                                 |
| Ampere Rating               | 10A                                                                                                 |
| Approvals                   | UL Listed File Number E42259 CCN NKCR - CSA Certified File Number LR25490 Class 3211 03 - CE Marked |
| Button Type                 | Snap-In Mushroom (1.63 Inch)                                                                        |
| Guard Type                  | Full Guard                                                                                          |
| Catalog Reference Number    | 9001CT0001                                                                                          |
| Contact Configuration       | 1 N.O./1 N.C.                                                                                       |
| Contact Material            | Silver Alloy                                                                                        |
| Enclosure Type              | Water tight, Dust tight, Oil tight and Corrosion Resistant (Indoor/Outdoor)                         |
| Enclosure Rating            | NEMA 4/4X/13                                                                                        |
| Head Type                   | Round                                                                                               |
| Light Module Supply Voltage | 110/120VAC@50/60Hz                                                                                  |
| Light Module Type           | Transformer                                                                                         |
| Maximum Voltage Rating      | 600V                                                                                                |
| Mounting Type               | Panel                                                                                               |
| Mounting Position           | All                                                                                                 |
| Number of Operators         | 1                                                                                                   |
| Operator Action             | Maintained (Push/Pull)                                                                              |
| Operator Type               | Illuminated                                                                                         |
| Terminal Type               | Screw Clamp                                                                                         |
| Size                        | 30mm                                                                                                |
| Туре                        | SK                                                                                                  |
| Utilization Category        | AC15 - DC13                                                                                         |
|                             |                                                                                                     |